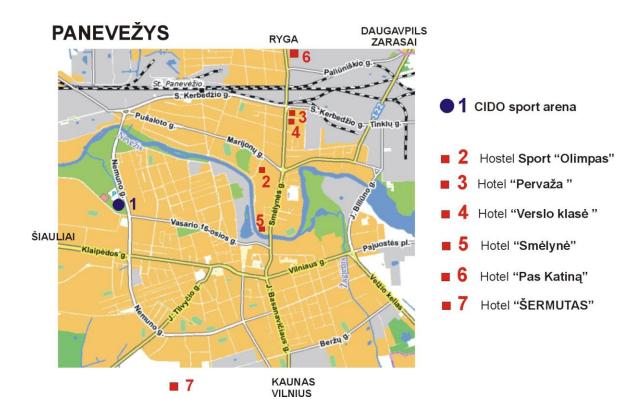

Organizers: Lithuanian Shotokan Karate Federation, karate club "ALFA". Place: Parko str. 12, Panevėžys, Lithuania *"CIDO" Sport Arena* Date: Saturday, 19 February 2022. Rules: ESKA/WKC Shotokan: Individual Kumite - shobu sanbon. Individual Kata eliminations by flag system, final by point system (tokui kata)

# Panevezys Hotels, Lithuania - Amazing Deals on 46 Hotels www.hotelscombined.com/Save-on-Hotel

Cido arena